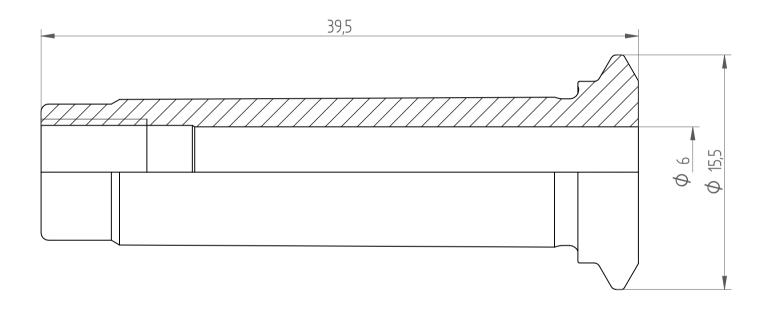

REGO-FIX AG Obermattweg 60 4456 Tenniken / Switzerland

Phone +41 61 976 14 66 Fax +41 61 976 14 14 www.rego-fix.com This is a non-controlled copy. All information given herein is subject to change without notice  ${\sf N}$ 

The information given herein has been carefully checked and is believed to be correct. REGO-FIX, however, assumes no responsibility or liability for any errors, inaccuracies or omissions that may appear in this drawing

This document is subject to copyright laws. No part of this document may be reproduced or transmitted in any form or any means, electronic or mechanic, for any purpose, without the express written permission of REGO-FIX

Type: PG10\_CF\_D6

Part No.: 171006002 Date: 04.04.2014

Scale: 4:1